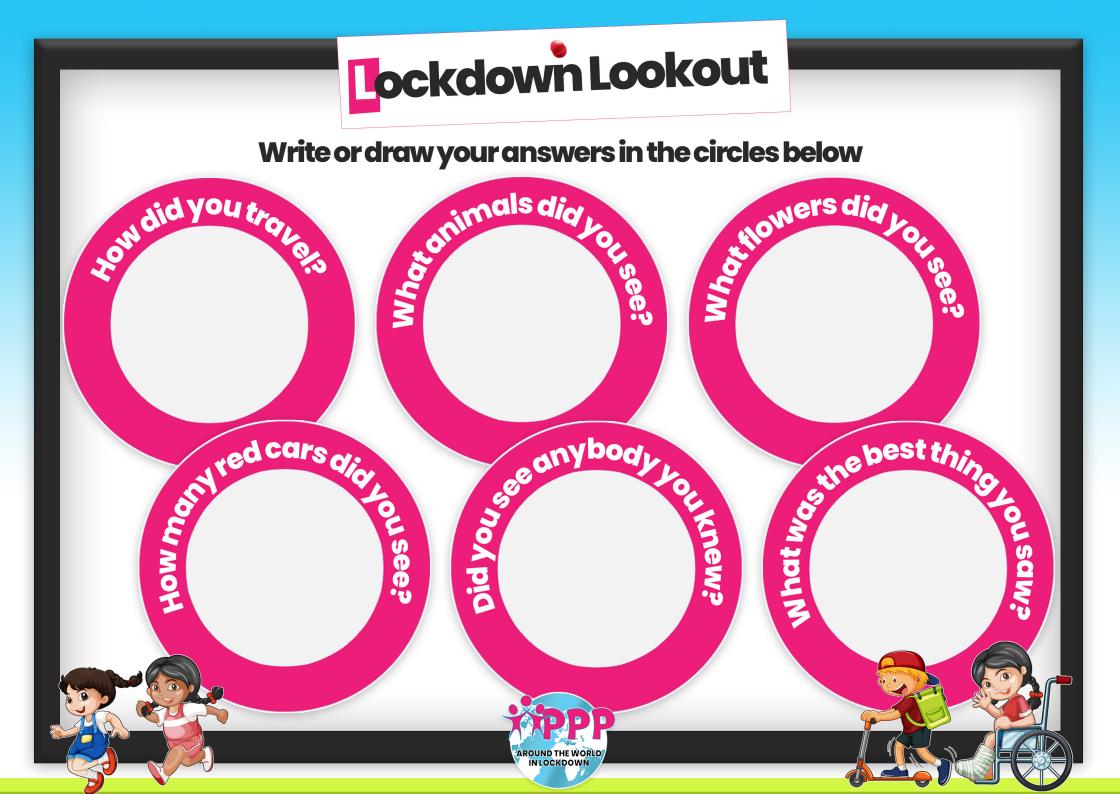

|
|                                               |                                                |                                              |                                                  |                                                            |
|                                               |                                                | <u> ************************************</u> |                                                  |                                                            |
|                                               |                                                | AROUND THE WORLD<br>IN LOCKDOWN              |                                                  |                                                            |